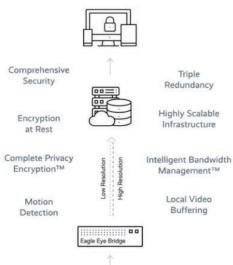

## CMR Features

### **Network Features**

- Automatic Network Configuration
- Secure Camera Network (dual network ports)
- No Inbound Connections Needed

#### Management Features

- Remote Management
- Automatic Camera Discovery
- Automatic Camera Configuration
- Advanced Motion Detection

Triple