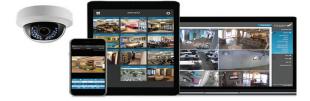

# Protect Your Business with Cloud Video Surveillance

Wachter is pleased to join forces with Eagle Eye Networks, equipping you and your business with cloud video surveillance that takes the hassle out of installation. Retaining footage on our Cloud Storage System not only guarantees ease-of-access when needed but also offers dynamic retention plans - enabling organizations to store their data securely for any desired duration!