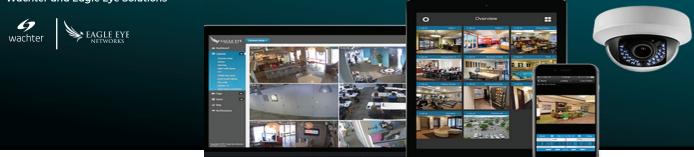

# Protect Your Business with Cloud Video Surveillance

Wachter is pleased to join forces with Eagle Eye Networks, equipping you and your business with cloud video surveillance that takes the hassle out of installation. Retaining footage on our Cloud Storage System not only guarantees ease-of-access when needed but also offers dynamic retention plans - enabling organizations to store their data securely for any desired duration!