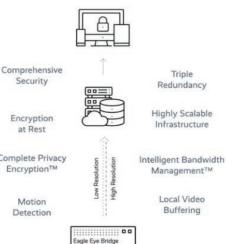

#### Management Features

- Remote Management
- Automatic Camera Discovery
- Automatic Camera Configuration
- Advanced Motion Detection

Triple Redundancy

**Highly Scalable** Infrastructure

Complete Privacy Encryption™

Management™

Local Video Buffering