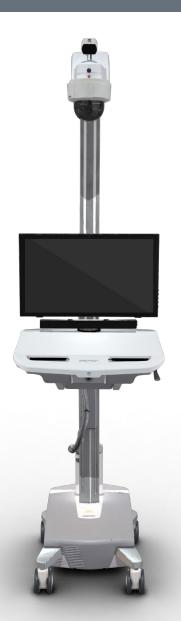

## MCA30 Features

Designed for most clinical environments, especially where **2-way visual communication** is key

- 2-way audio and video communications
- Multi-language audio and visual notifications
- Privacy mode
- Night vision mode
- Portable solution

## **ADDITIONAL MCA30 SPECS**

- HD Video with PTZ
- Secure wireless or wired connectivity
- Integration with 3rd party devices
- Telescoping adjustable cart height
- Battery or plug-in
- Optional aggression analytics to address auditory aggression before it becomes physical violence